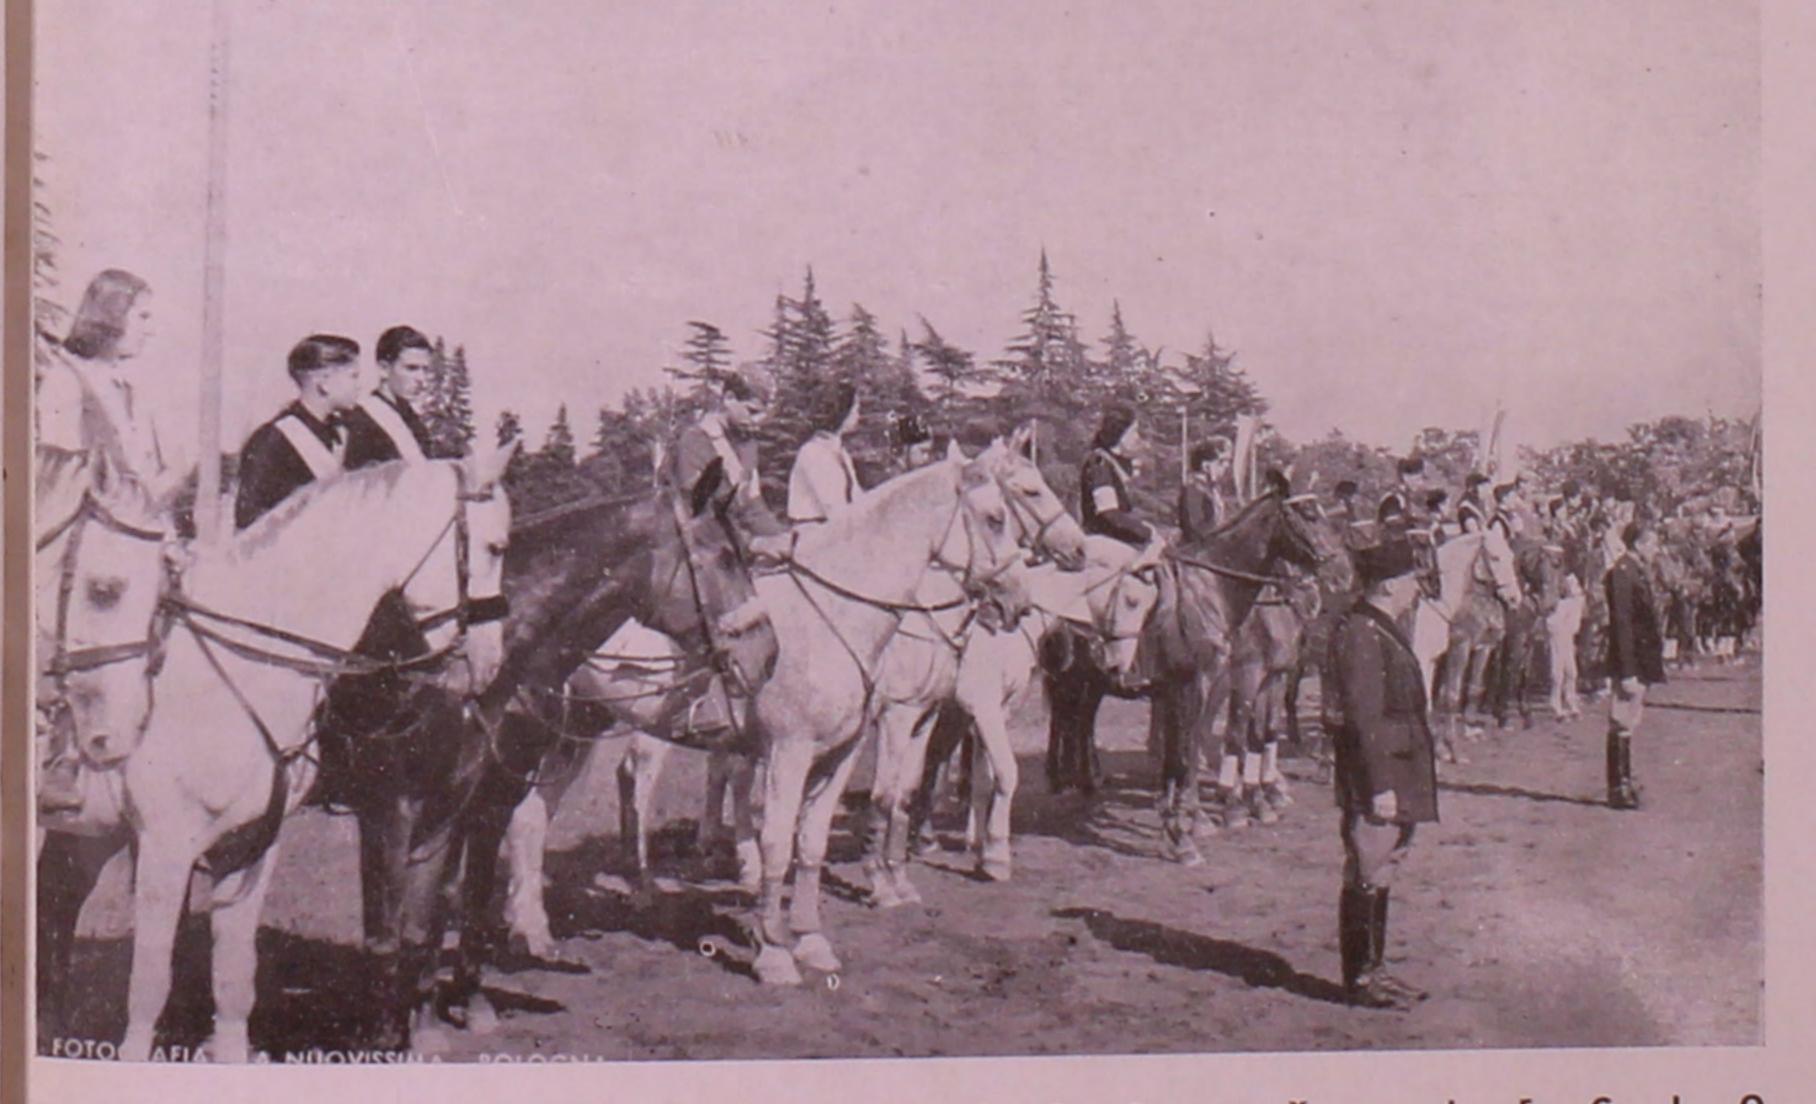

# Il Concorso Ippico della G. I. L.

I giorni 11, 12, e 13 giugno si è svolto il Concorso ippico indetto per i giovani della G. I. L. Le discussioni più appassionate riempivano la Al campo ostacoli dei Giardini Margherita, perdare una certa tranquillità alla piccola famiglia. appassionati di questo sport che richiede energia, Mussolini non fu soltanto figlio ma garzone sangue freddo e armoniosa abilità. E veramente le difficili prove erano interessantissime, e sono state seguitte con grande attenzione da tutto il pubblico. Amazzoni e cavalieri si sono avvicendati sul percorso, e i cavalli robusti e slanciati sotto l aloro guida hanno superato ostacoli e difficoltà a rapida andatura; nella cavalleresca gara ognuno ha cercato d'impegnare tutte le sue forze e le sue doti per ottenere la vittoria, e i giovani migliori erano tutt'uno col loro cavallo, e passavano via sicuri e veloci.

Nella prima giornata le gare sono state interrotte alle 17, e tutti hanno potuto ascoltare, con raccoglimento ed entusiasmo, il discorso del Duce di precisione, coi concorrenti divisi in tre gruppi, Balilla, Avanguardisti e Giovani Italiane, Giovani Col. GUIDO CARLETTI Fascisti, quello della Decima Legio, per squedre di quattro concorrenti (un Balilla, un Avanguardista, un Giovane Fascista e una amazzone), e due percorsi per ciascuno su un solo cavallo. In questa competizione, che ha suscitato il più vivo interesse si è imposta la squadra di Roma. Nella prima gara è stata applauditissima la Giovane Italiana bolognese Giulietta Dal Fiume, riuscita prima con una prova in cui risaltavano magnificamente le sue doti di coraggio e di abilità, giunte a un culmine di perfezione attraverso passione e allenamento.

Il Presidente e il Segretario della Federazione Sport Equestri, presenti alle gare, sono stati assai soddisfatti della larga partecipazione e delle ottime prove dei giovani. Avang. Francesco Leonetti

UNA FASE DEL CONCORSO IPPICO X LEGIO