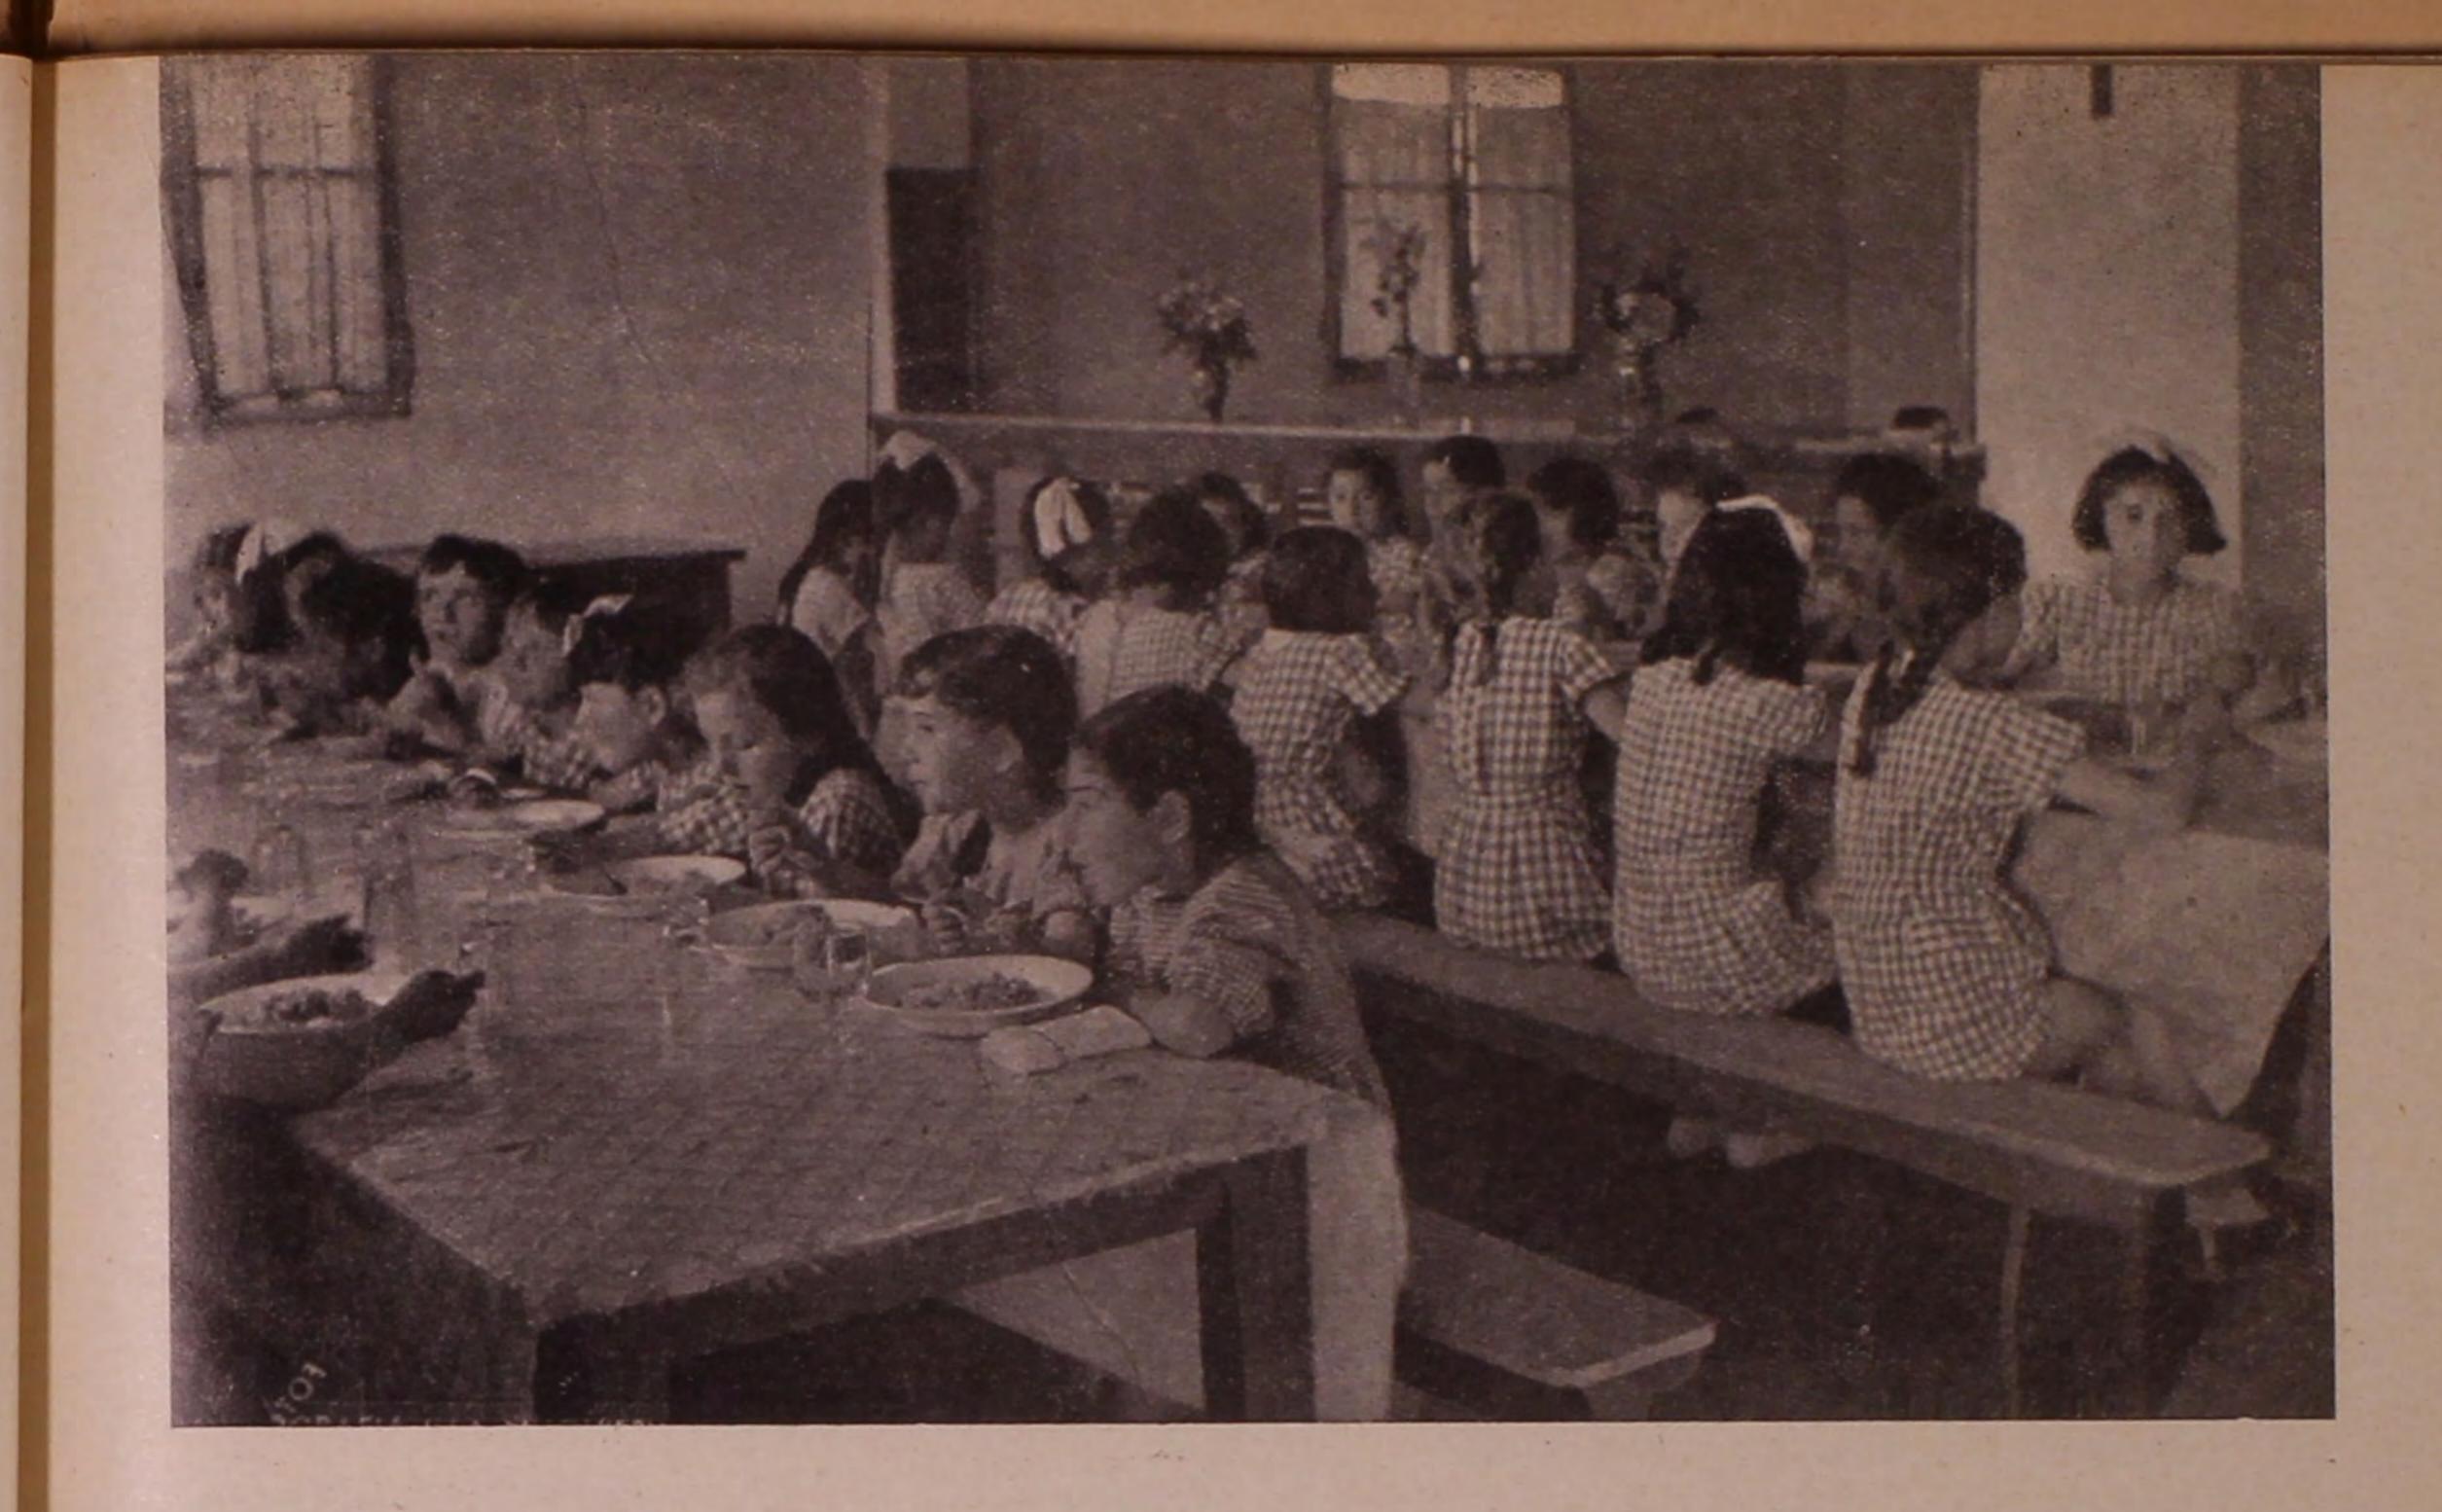

# WITA DI COLONIA

Le condizioni attuali non hanno arrestato la neo. Hanno finito ed ognuno è evidentemente sodattività assistenziali della G. I. L.

colonie elioterapiche ed eliofluviali della X Legio. palla, i birilli, i cerchietti.

marine e montane occupate in massima parte dai via via apprendendo cose che neppure avevo soferiti di guerra; in compenso si è dato maggiore spettato: comincio a conoscere la vita della colonia impulso a quelle elioterapiche.

si svolge la vita in queste colonie.

alle vigilatrici. Sono piccoli: dai sei ai dodici anni. i bimbi dopo un mese di cura aumentano di un maschietti da una parte, femmine dall'altra; al più convincente di quanto influisca sull'organismocentro s'erge un alto pennone. Fermi, sull'attenti, dei bimbi una vita regolata, una alimentazione sufseguono con lo sguardo la bandiera che sale agi- ficiente e sana. tandosi al vento. Il trombettiere suona l'attenti. Non viene neppure trascurato lo studio: tra

una lunga tettoia: sulla tavola vi è una fila inter- non soltanto a rendere sano il corpo, ma anche a minabile di tazze e di pani. Si leva il vocio intenso coltivare ed educare lo spirito. e vario.

disfatto. Divisi in gruppi attorno alle maestre esco-Così anche quest'anno i piccoli bisognosi di no sul letto ghiaioso del fiume: comincia la cura cure e di assistenza vengono accolti nelle ospitali del sole, cominciano i giuochi lieti e vari con la

È vero che non ci si può servire delle colonie La direttrice risponde alle mie domande; yado in tutti i suoi particolari: la visita medica è gior-Molti non le conoscono, ne hanno sentito àp- naliera; l'alimentazione viene regolata secondo le pena parlare; altri sono curiosi di sapere come più strette esigenze igieniche; la pulizia è curata con ogni scrupolo.

La mattina presto, i bimbi vengono affidati Mi stupisco, e non poco, nell'apprendere che Inquadrati, si dispongono in due gruppi: chilogrammo, due ed anche tre; questa è la prova

Una pausa: segue l'appello fascista di un ca- l'altro si impartiscono ai bimbi le prime nozioni duto... Così, tutte le mattine in tutte le colonie. di cultura fascista. A questo proposito è doveroso Sempre inquadrati, i bimbi sono condotti sotto sottolineare come l'attività assistenziale sia rivolta