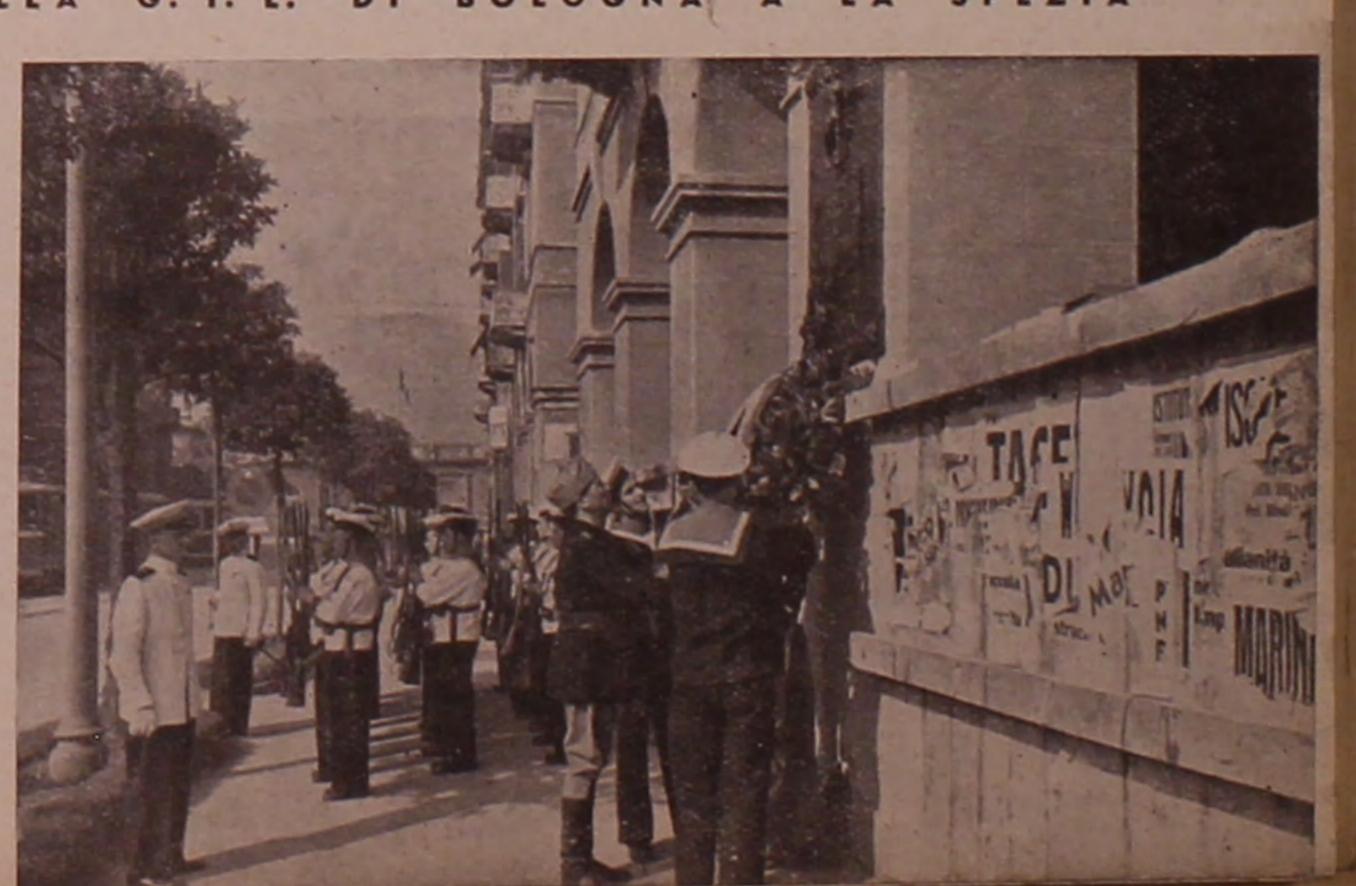

di uno dei battaglioni motociclisti.

Quale chiusura del ciclo istruttivo dell'anno XIX di specializzazione premarinara il Comando Generale della G.I.L. ha disposto, elargendo i fondi necessari, l'organizzazione di una gita istruttiva in una Base Navale.

Domenica, 22 giugno, a titolo di preassiduità e maggiore profitto alle istru-

loro al Monumento dei Caduti della Ra Marina ed al Sacrario dei Caduti per la Causa Fascista. Visita al Museo Storico della Ra Marina. Visita a qualche Unità della R. Marina da Guerra. La giornata si è conclusa, in un clima di entusiasmo, con una gita in vaporetto nel magnifico golfo.

### Consiglio di Leva Mobile per Premarinari - Classe 1922

Dal 6 al 16 giugno si è trasferito a Bologna il Consiglio di Leva Mobile 19 Giugno XIX - San Giorgio di della R. Marina per l'esame degli i scritti alla leva di mare della classe 1922. Il detto Consiglio ha tenuto varie sedute nei locali della Casa del-

Le operazioni si sono svolte colla massima regolarità e tutti i premaried in perfetta divisa, animati da grande spirito guerriero e dimostrando palesemente il loro entusiasmo e l'orgoglio di poter essere arruolati nella nostra gloriosa R. Marina. Molti avrebbero voluto partire immediatamente.

Sono stati arruolati n. 190 GG. FF., contingente assai rilevante e che supera il fabbisogno fissato dal Ministero della Marina per questo Coman-