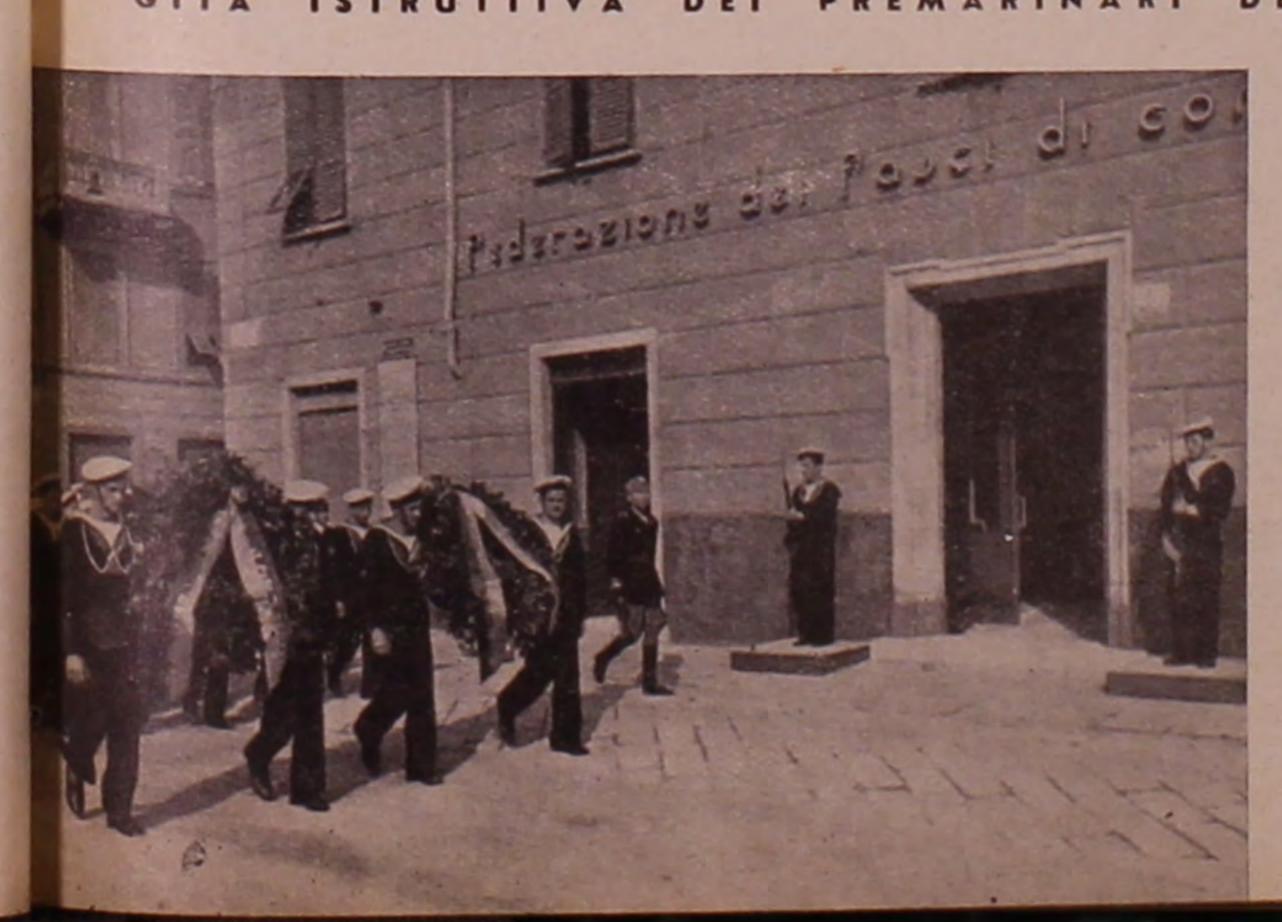

di uno dei battaglioni motociclisti.

Quale chiusura del ciclo istruttivo dell'anno XIX di specializzazione premarinara il Comando Generale della G.I.L. ha disposto, elargendo i fondi necessari, l'organizzazione di una gita istruttiva in una Base Navale.

Domenica, 22 giugno, a titolo di preassiduità e maggiore profitto alle istru-

loro al Monumento dei Caduti della Ra Marina ed al Sacrario dei Caduti per la Causa Fascista. Visita al Museo Storico della Ra Marina. Visita a qualche Unità della R. Marina da Guerra. La giornata si è conclusa, in un clima di entusiasmo, con una gita in vaporetto nel magnifico golfo.

### Consiglio di Leva Mobile per Premarinari - Classe 1922

Dal 6 al 16 giugno si è trasferito a Bologna il Consiglio di Leva Mobile 19 Giugno XIX - San Giorgio di della R. Marina per l'esame degli i scritti alla leva di mare della classe 1922. Il detto Consiglio ha tenuto varie sedute nei locali della Casa del-

Le operazioni si sono svolte colla massima regolarità e tutti i premaried in perfetta divisa, animati da grande spirito guerriero e dimostrando palesemente il loro entusiasmo e l'orgoglio di poter essere arruolati nella nostra gloriosa R. Marina. Molti avrebbero voluto partire immediatamente.

Sono stati arruolati n. 190 GG. FF., contingente assai rilevante e che supera il fabbisogno fissato dal Ministero della Marina per questo Coman-