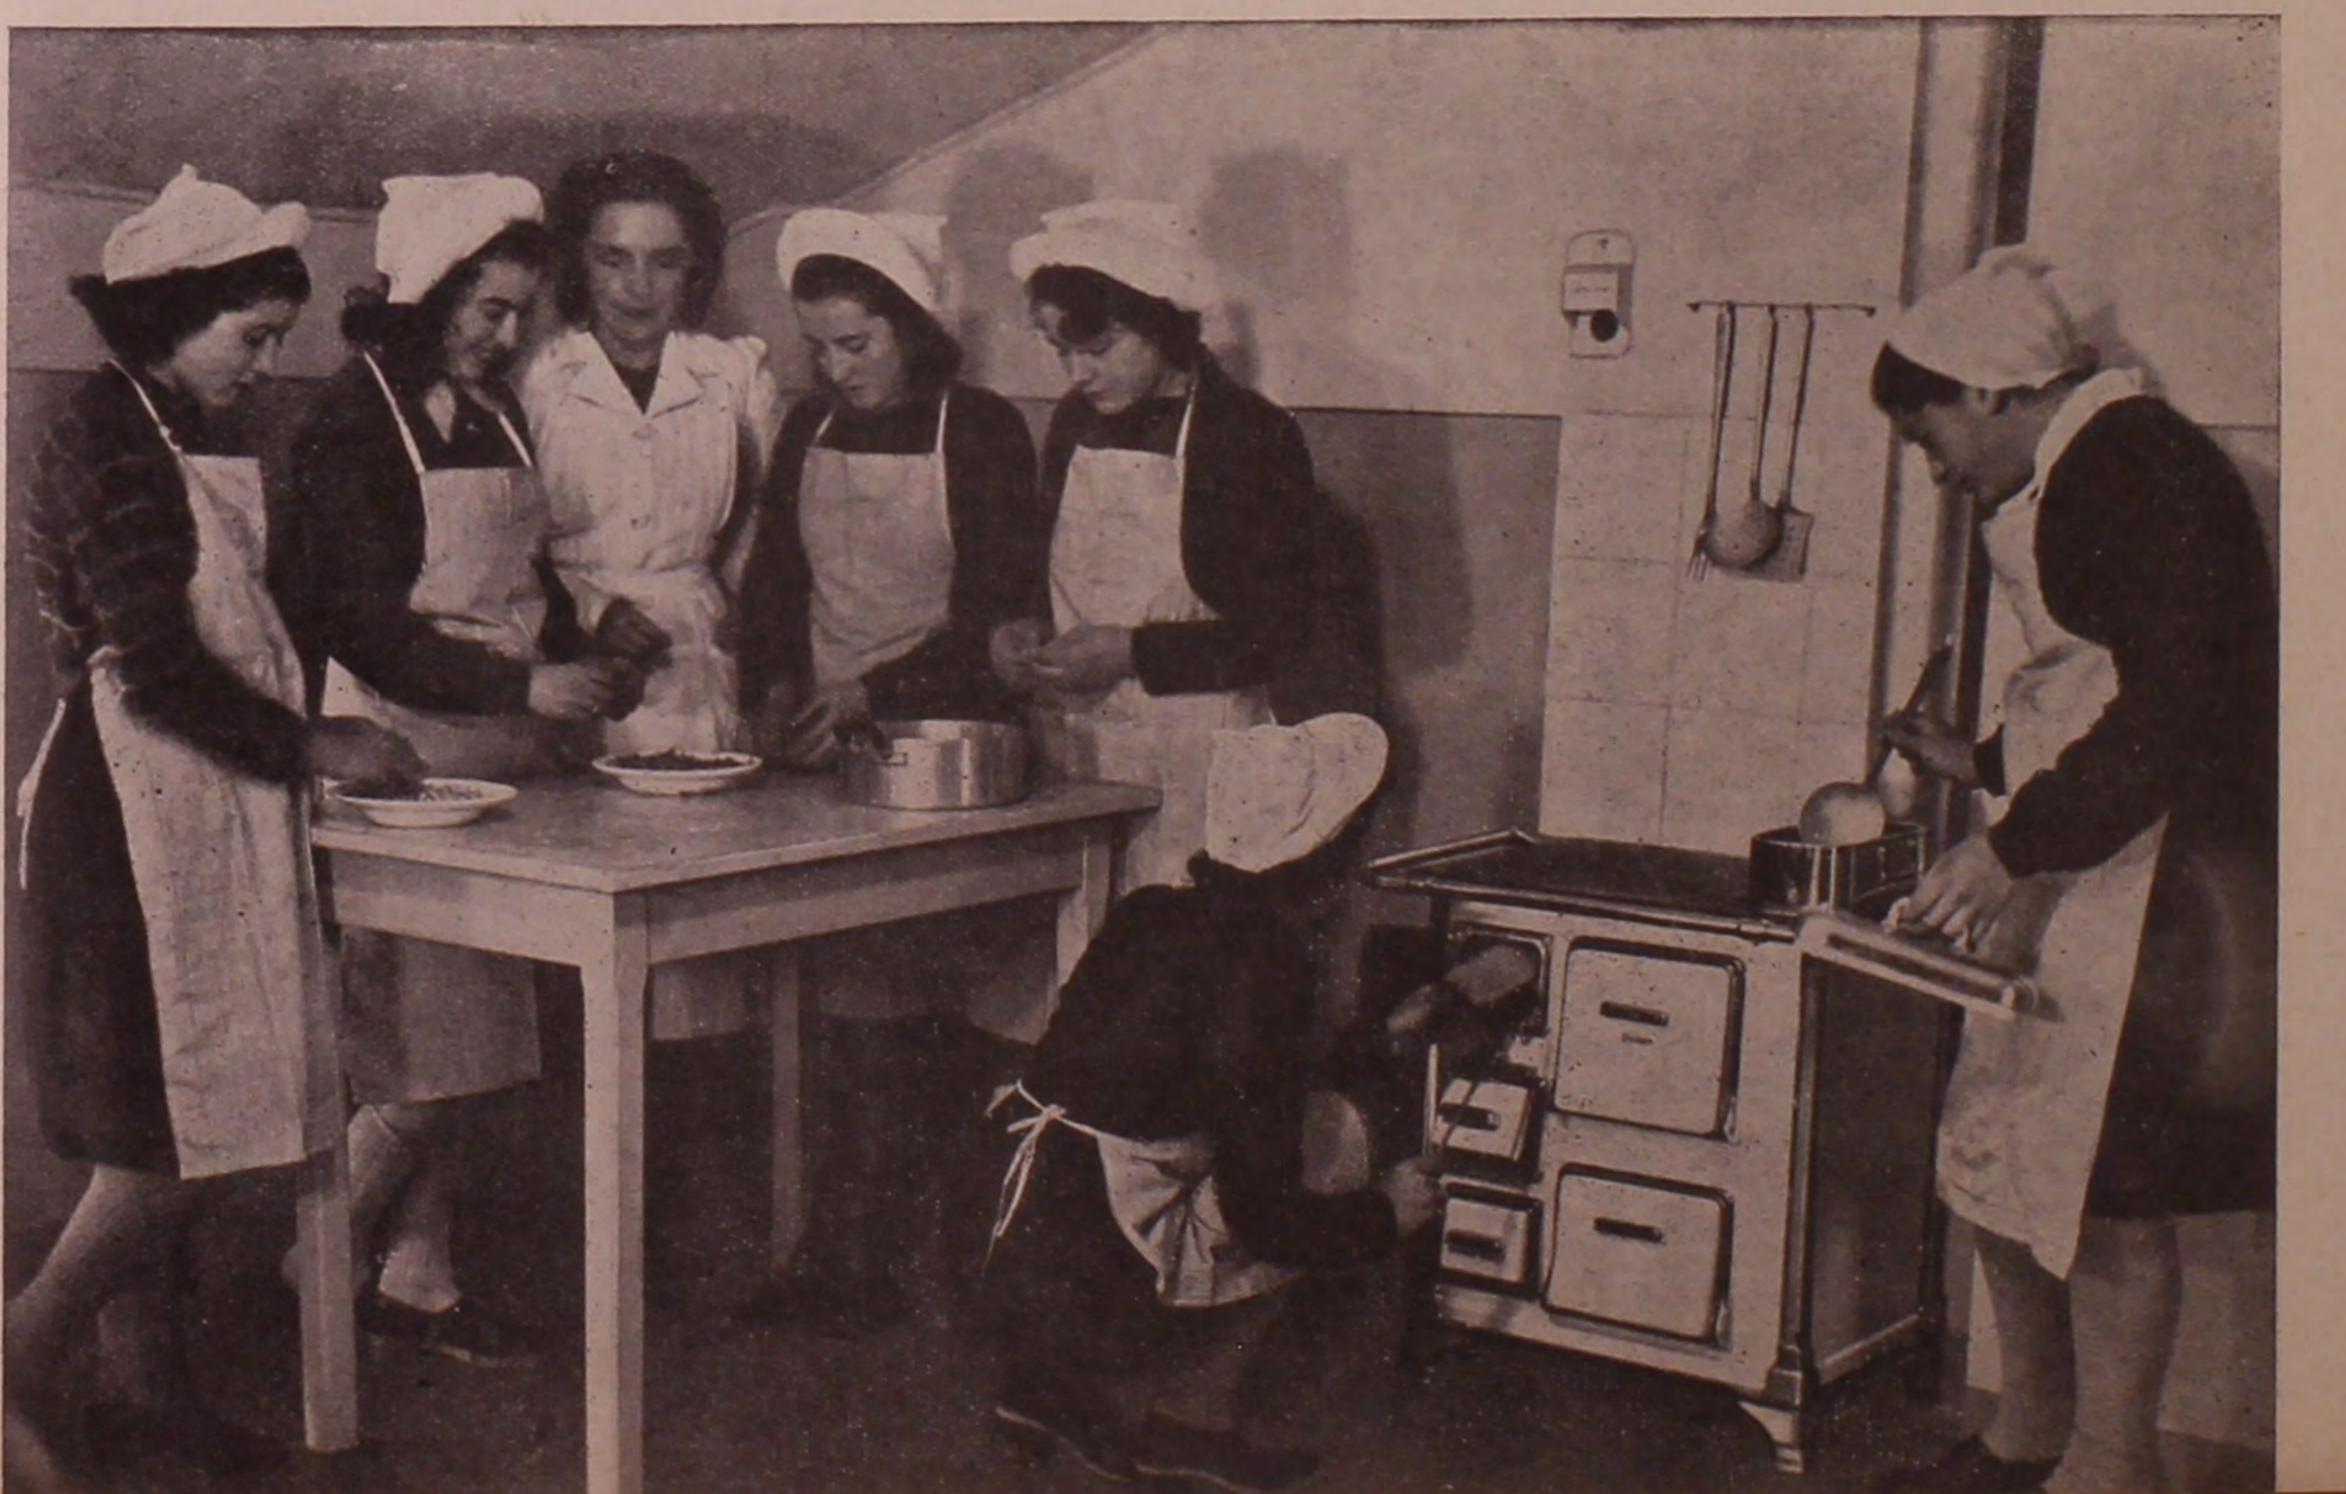

# Corsi di preparazione domestica

ficato il ritmo delle attività per la Gioventù Fem- estetico. Esse vi trovano ciò che vorrebbero avere minile del Littorio al fine di preparare ba donna nelle loro case e che, a poco per volta, vi poralla maggiore coscienza dei suoi doveri ed alla teranno con pazienza e amore; vi imparano che ogni piena capacità di assolverli.

domestica che le organizzate Giovani Italiane e regge sono alacri ed industri. Giovani Fasciste frequentano per addestrarsi a Così, anche nelle Case del Fascio dei Comuni

briciola di commestibile, a lavare bene anche nei pagnate dal rumore della macchina da cucire o periodi come l'attuale, in cui il sapone scarseggia, da quello degli utensili da cucina. E, se si entra a trarre opportuno profitto dai prodotti locali, a si vede uno sciame di giovanette intente ai diversi stirare, a smacchiare, a rattoppare, a ricavare da lavori della cucina e dell'ago. Pochi mobili, ma indumenti grandi ed usati indumenti più piccoli, intonati all'ambiente; alle finestre le tendine, al ad osservare e divulgare quelle regole di pulizia muro quadretti dipinti, dappertutto piante e vasi e di igiene indispensabili anche, e sopratutto, con fiori. nelle case piúpovere e nelle famiglie piú nume- Le organizzate vi compiono i lavori più umili