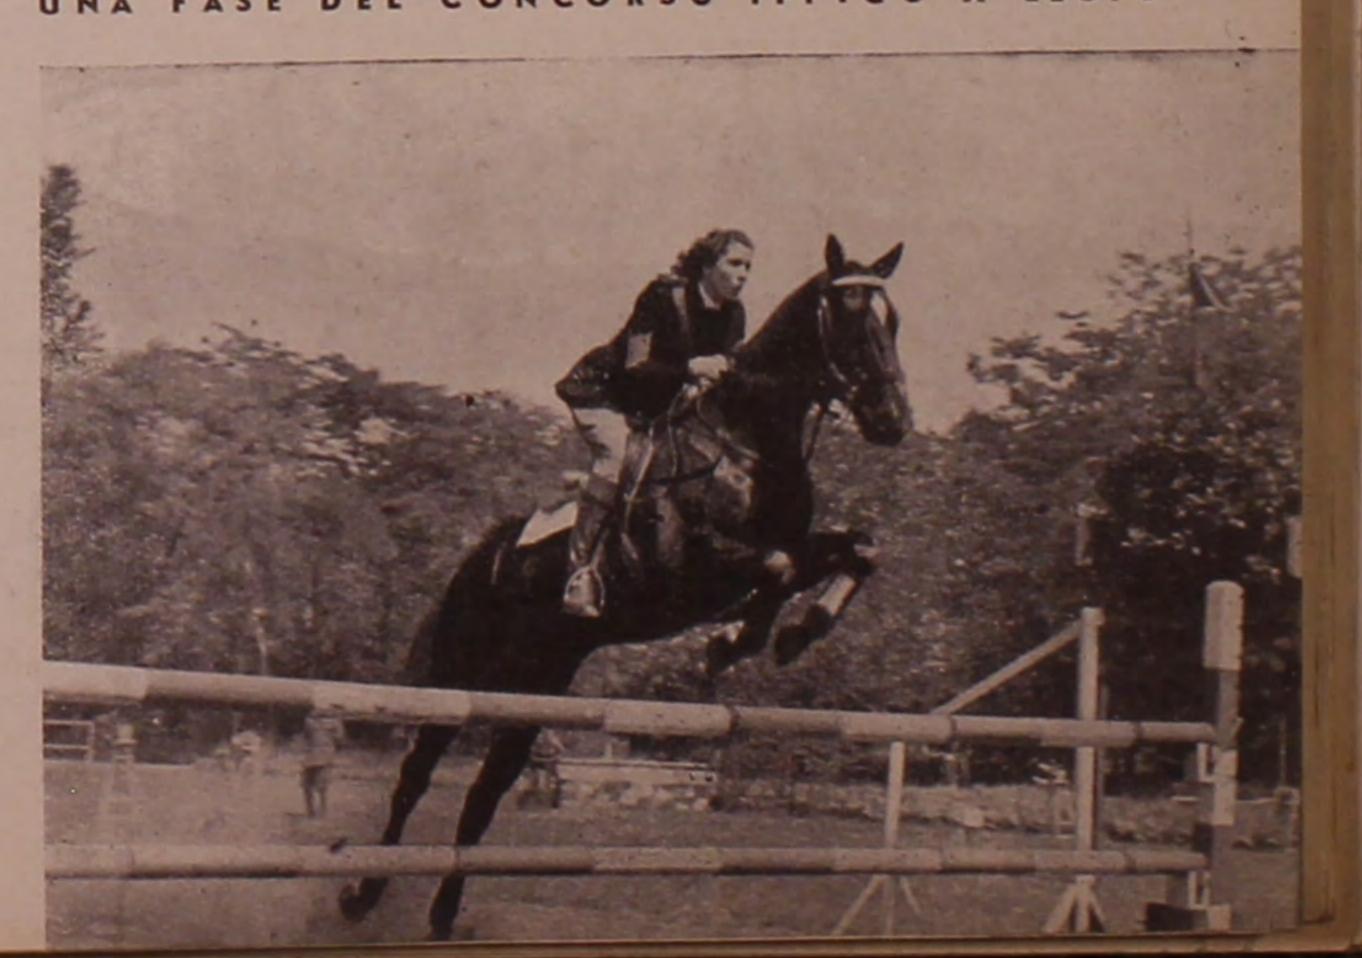

# Il Concorso Ippico della G. I. L.

I giorni 11, 12, e 13 giugno si è svolto il Concorso ippico indetto per i giovani della G. I. L. Le discussioni più appassionate riempivano la Al campo ostacoli dei Giardini Margherita, perdare una certa tranquillità alla piccola famiglia. appassionati di questo sport che richiede energia, Mussolini non fu soltanto figlio ma garzone sangue freddo e armoniosa abilità. E veramente le difficili prove erano interessantissime, e sono state seguitte con grande attenzione da tutto il pubblico. Amazzoni e cavalieri si sono avvicendati sul percorso, e i cavalli robusti e slanciati sotto l aloro guida hanno superato ostacoli e difficoltà a rapida andatura; nella cavalleresca gara ognuno ha cercato d'impegnare tutte le sue forze e le sue doti per ottenere la vittoria, e i giovani migliori erano tutt'uno col loro cavallo, e passavano via sicuri e veloci.

Nella prima giornata le gare sono state interrotte alle 17, e tutti hanno potuto ascoltare, con raccoglimento ed entusiasmo, il discorso del Duce di precisione, coi concorrenti divisi in tre gruppi, Balilla, Avanguardisti e Giovani Italiane, Giovani Col. GUIDO CARLETTI Fascisti, quello della Decima Legio, per squedre di quattro concorrenti (un Balilla, un Avanguardista, un Giovane Fascista e una amazzone), e due percorsi per ciascuno su un solo cavallo. In questa competizione, che ha suscitato il più vivo interesse si è imposta la squadra di Roma. Nella prima gara è stata applauditissima la Giovane Italiana bolognese Giulietta Dal Fiume, riuscita prima con una prova in cui risaltavano magnificamente le sue doti di coraggio e di abilità, giunte a un culmine di perfezione attraverso passione e allenamento.

Il Presidente e il Segretario della Federazione Sport Equestri, presenti alle gare, sono stati assai soddisfatti della larga partecipazione e delle ottime prove dei giovani. Avang. Francesco Leonetti

UNA FASE DEL CONCORSO IPPICO X LEGIO