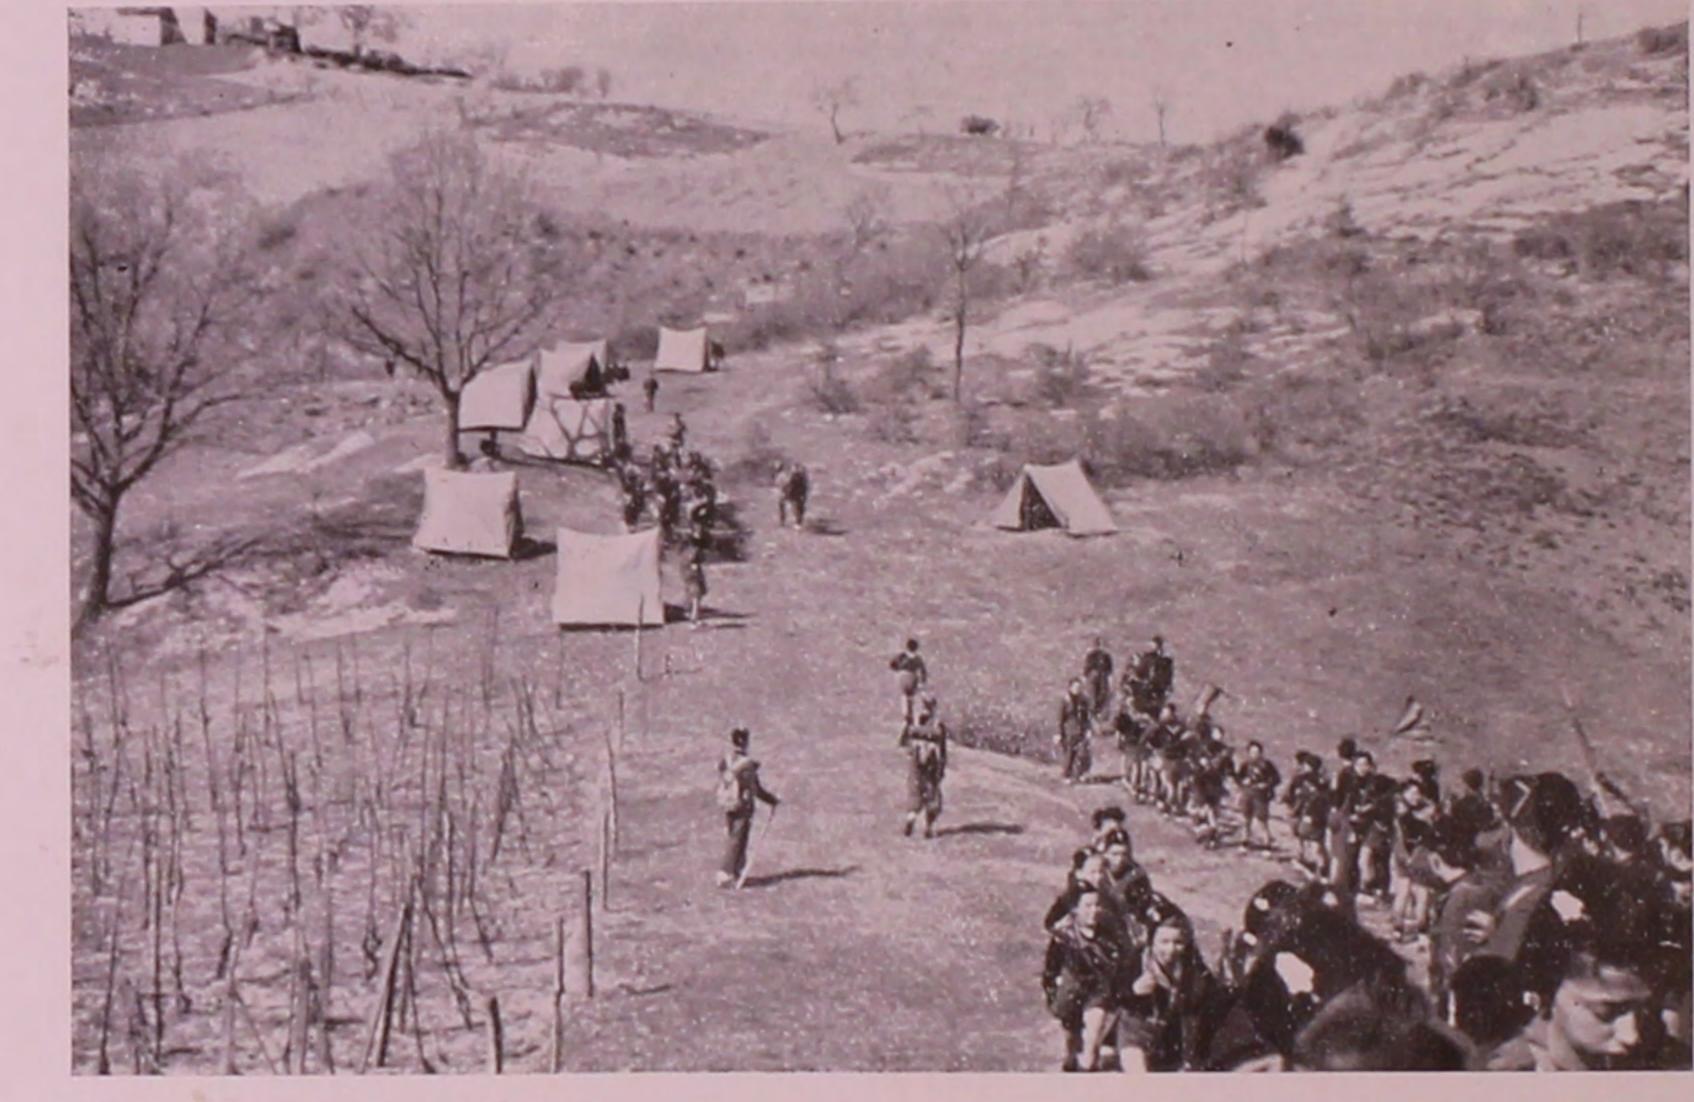

di uno dei battaglioni motociclisti.

Quale chiusura del ciclo istruttivo dell'anno XIX di specializzazione premarinara il Comando Generale della G.I.L. ha disposto, elargendo i fondi necessari, l'organizzazione di una gita istruttiva in una Base Navale.

Domenica, 22 giugno, a titolo di preassiduità e maggiore profitto alle istru-

loro al Monumento dei Caduti della Ra Marina ed al Sacrario dei Caduti per la Causa Fascista. Visita al Museo Storico della Ra Marina. Visita a qualche Unità della R. Marina da Guerra. La giornata si è conclusa, in un clima di entusiasmo, con una gita in vaporetto nel magnifico golfo.

### Consiglio di Leva Mobile per Premarinari - Classe 1922

Dal 6 al 16 giugno si è trasferito a Bologna il Consiglio di Leva Mobile 19 Giugno XIX - San Giorgio di della R. Marina per l'esame degli i scritti alla leva di mare della classe 1922. Il detto Consiglio ha tenuto varie sedute nei locali della Casa del-

Le operazioni si sono svolte colla massima regolarità e tutti i premaried in perfetta divisa, animati da grande spirito guerriero e dimostrando palesemente il loro entusiasmo e l'orgoglio di poter essere arruolati nella nostra gloriosa R. Marina. Molti avrebbero voluto partire immediatamente.

Sono stati arruolati n. 190 GG. FF., contingente assai rilevante e che supera il fabbisogno fissato dal Ministero della Marina per questo Coman-