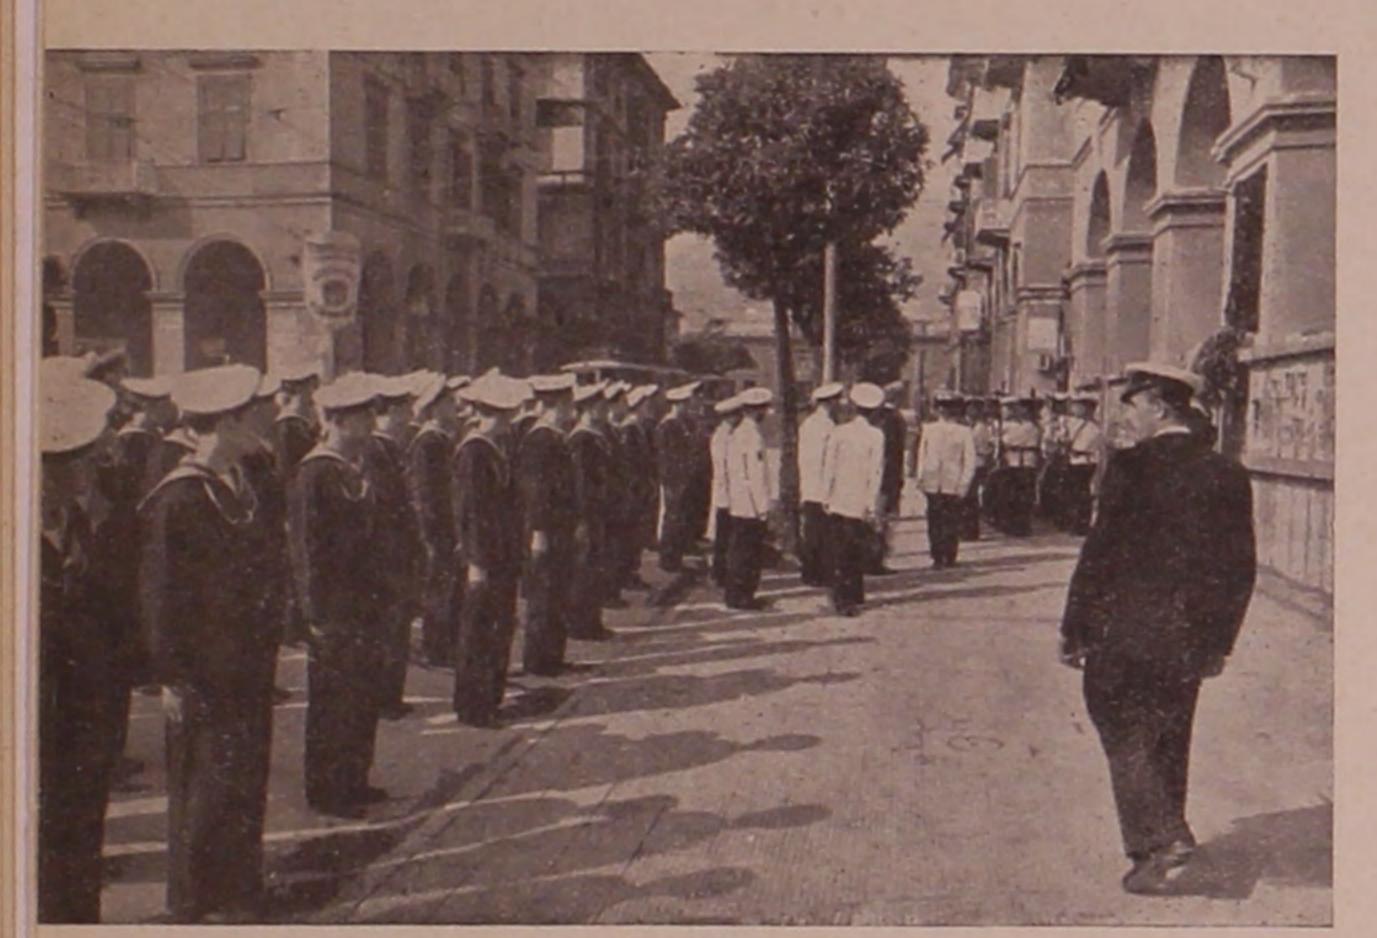

GITA ISTRUTTIVA DEI PREMARINARI DELLA G. I. L. DI BOLOGNA A LA SPEZIA

on 2224

strilli intanto che il mantice faceva ruggire la fiamma nell'officina paterna.

stra e spirito sensibilissimo la madre Rosa, lo eb- quella di Mazzini, in testa a tutti l'intellettuale bero primogenito il 29 luglio 1883.

di uno dei battaglioni motociclisti.

Quale chiusura del ciclo istruttivo dell'anno XIX di specializzazione premarinara il Comando Generale della G.I.L. ha disposto, elargendo i fondi necessari, l'organizzazione di una gita istruttiva in una Base Navale.

Domenica, 22 giugno, a titolo di preassiduità e maggiore profitto alle istru-

loro al Monumento dei Caduti della Ra Marina ed al Sacrario dei Caduti per la Causa Fascista. Visita al Museo Storico della Ra Marina. Visita a qualche Unità della R. Marina da Guerra. La giornata si è conclusa, in un clima di entusiasmo, con una gita in vaporetto nel magnifico golfo.

### Consiglio di Leva Mobile per Premarinari - Classe 1922

Dal 6 al 16 giugno si è trasferito a Bologna il Consiglio di Leva Mobile 19 Giugno XIX - San Giorgio di della R. Marina per l'esame degli i scritti alla leva di mare della classe 1922. Il detto Consiglio ha tenuto varie sedute nei locali della Casa del-

Le operazioni si sono svolte colla massima regolarità e tutti i premaried in perfetta divisa, animati da grande spirito guerriero e dimostrando palesemente il loro entusiasmo e l'orgoglio di poter essere arruolati nella nostra gloriosa R. Marina. Molti avrebbero voluto partire immediatamente.

Sono stati arruolati n. 190 GG. FF., contingente assai rilevante e che supera il fabbisogno fissato dal Ministero della Marina per questo Coman-