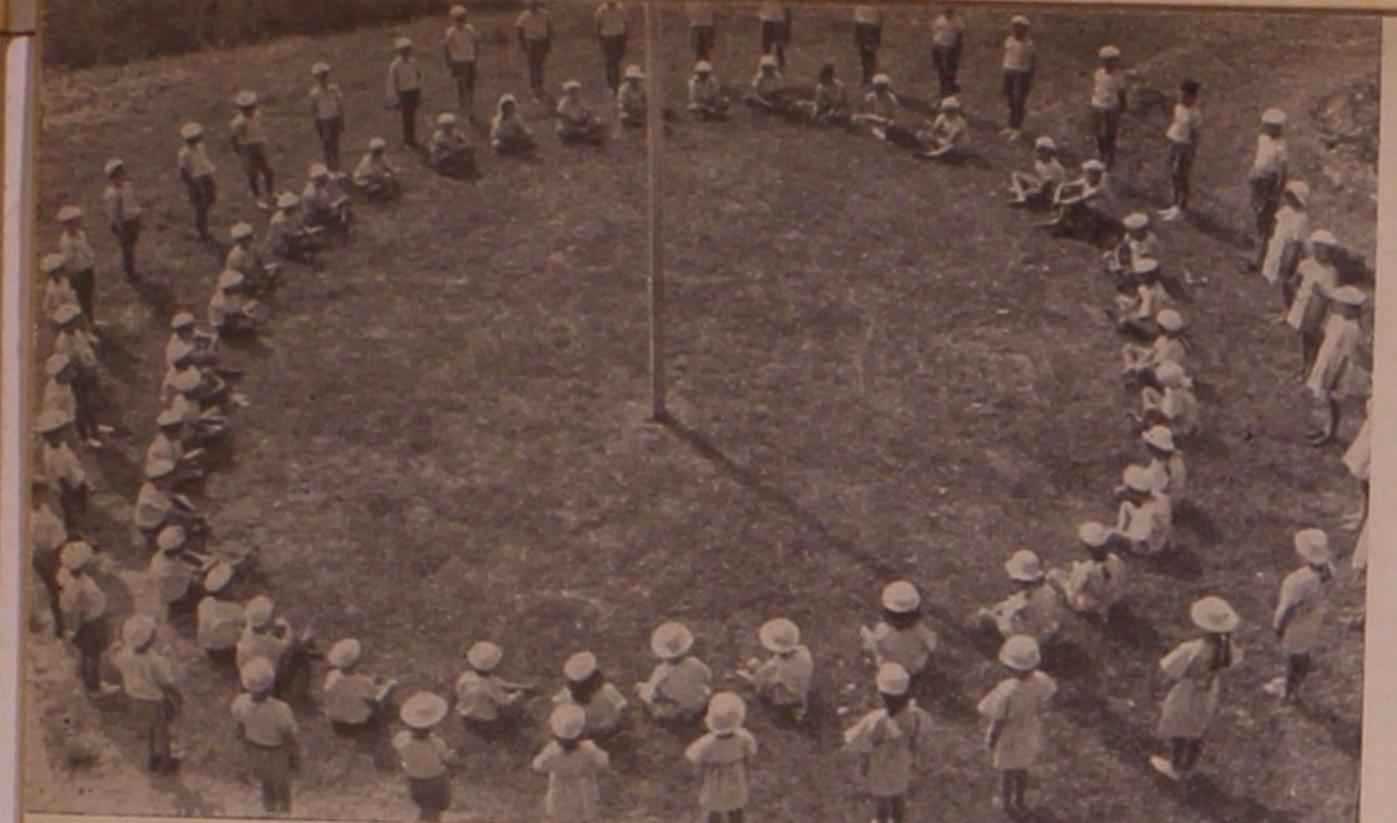

si svolge la vita in queste colonie.

alle vigilatrici. Sono piccoli: dai sei ai dodici anni. i bimbi dopo un mese di cura aumentano di un maschietti da una parte, femmine dall'altra; al più convincente di quanto influisca sull'organismocentro s'erge un alto pennone. Fermi, sull'attenti, dei bimbi una vita regolata, una alimentazione sufseguono con lo sguardo la bandiera che sale agi- ficiente e sana. tandosi al vento. Il trombettiere suona l'attenti. Non viene neppure trascurato lo studio: tra