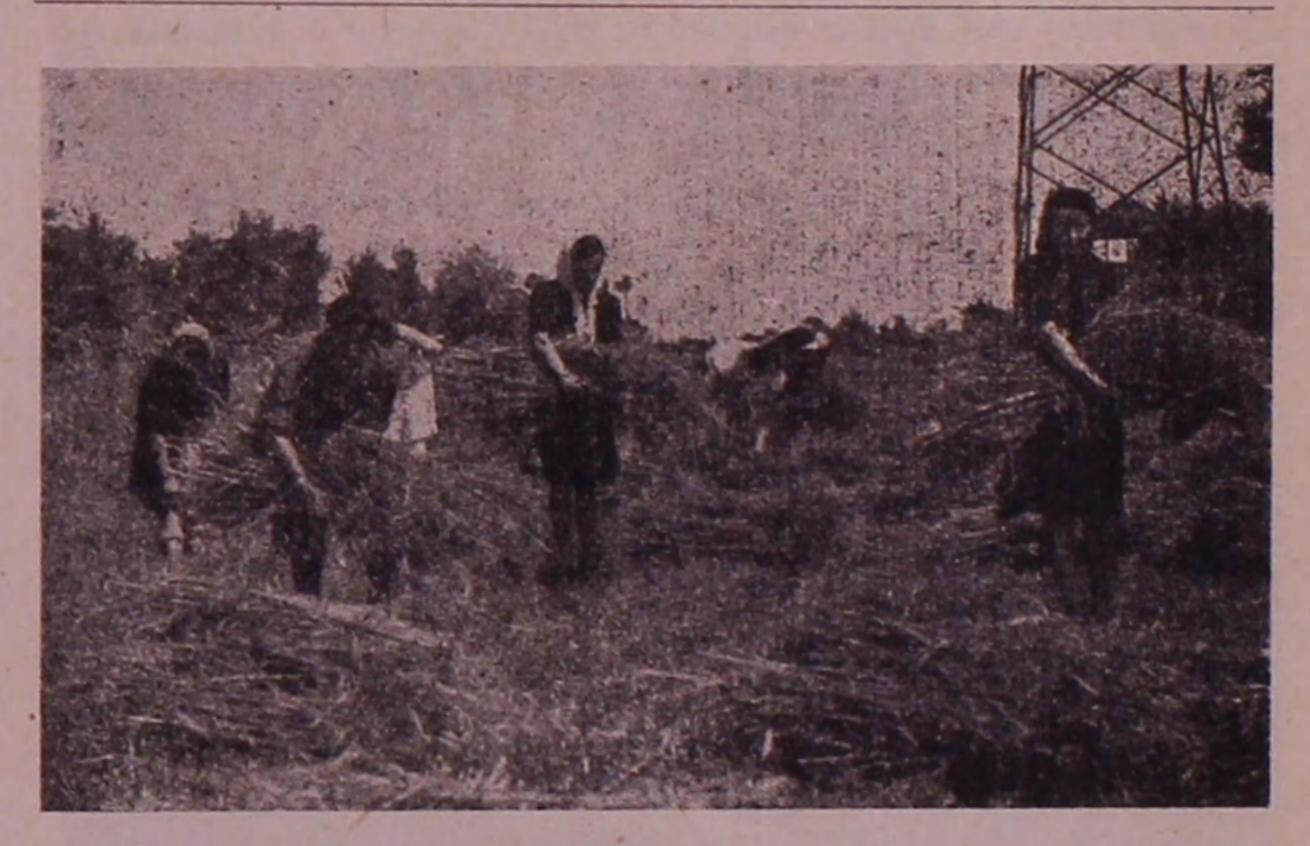

M.° GIUSEPPE D'ANELLA

DOZZA - Gli organizzati della G.I.L. mietone il grano delle famiglie i cui figli sono alle armi

### Generoso gesto di organizzati della G.I.L. a favore di famiglie di combattenti

Una simpatica patriottica iniziativa è stata attuata dal Comando della G.I.L. di Dozza Imolese, nei giorni scorsi. Un gruppo di organizzati, maschi e femmine, guidati dallo stesso comandante, ha provveduto ai lavori di mietitura in sei fondi del Comune, le cui famiglie coloniche sono rimaste prive di uomini, essendo essi alle armi. I bravi giovani, che portavano la colazione al sacco, hanno lavorato undici ore giornaliere, con un totale di 1006 ore lavorative. Al termine del lavoro, la paga da loro percepita è stata subito divisa in ogni casa fra i figli militari dei coloni stessi e inviata loro a mezzo

Il generoso gesto dei giovani organizzati della G.I.L. ha suscitato nelle famiglie beneficate, la più viva commossa riconoscenza.

(dai giornali)

Siamo lieti che tale iniziativa sia partita da un Comando della nostra Provincia. Additiamo l'esempio agli altri Comandi dipendenti e agli organizzati, certi che esso darà esca alle più generose emulazioni.