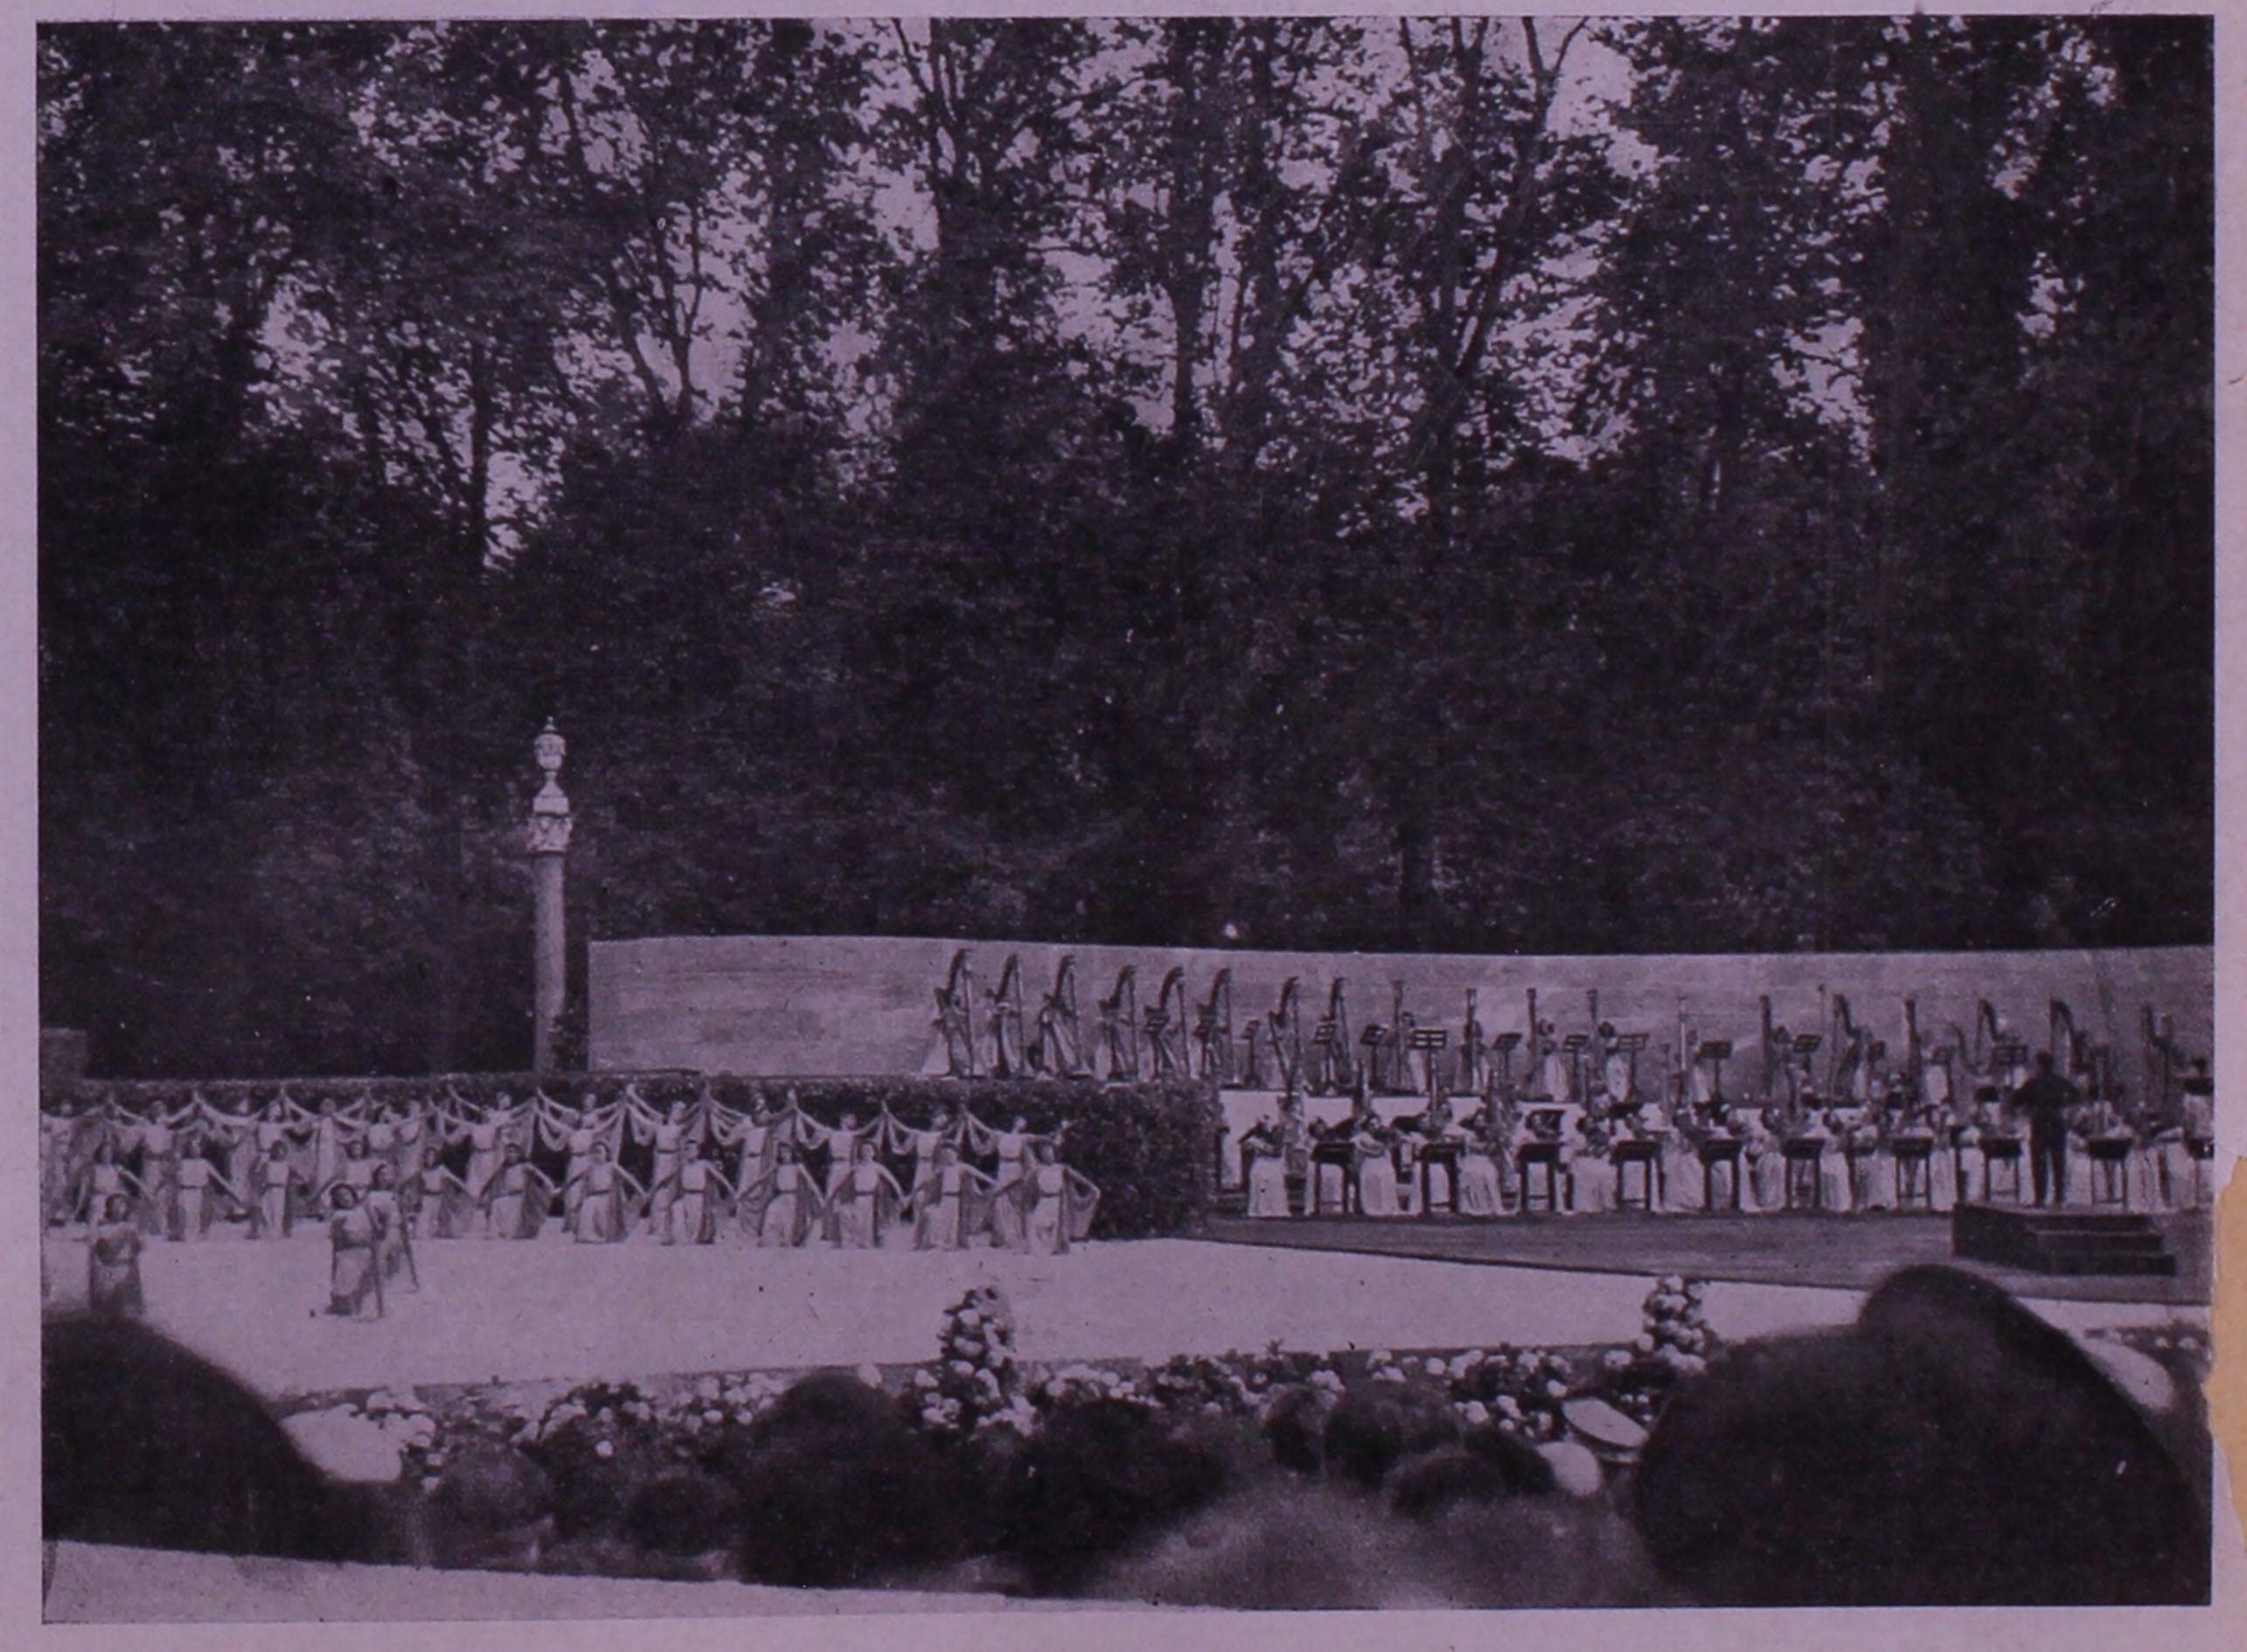

Comandanti Reparti Maschili di Fascio.

Arti Grafiche Benati - Bologna

BOLLETTINO DEL COMANDO FEDERALE DI BOLOGNA LUGLIO 1942 - XX

Firenze - Festa di giovinezza al Giardino di Boboli

fiori più belli e dell'ospitalità più spontanea.

Dagli incanti del Giardino di Boboli (resi più vivi dalle fresche bellezze della nostra razza, in veste regionale e dispensatrici di musiche campestri), al grande quadro del gioco del calcio in costume in piazza della Signoria, dalle impeccabili esecuzioni corali e musicali alle rappresentazioni coreografiche, le Delegazioni nostre e le straniere sono passate attraverso una gamma di colori e di armonie.